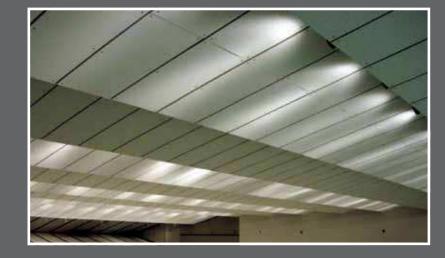

#### SAFETY BAFFLES

Action Target has multiple offerings of safety ceilings and ballistic baffles. We know bullet containment is essential and non-negotiable for any firing range. The safety ceilings and ballistic baffles we install are not just overhead plates. They are systems specifically engineered, designed, manufactured and installed for each range project.

We combine steel, rubber, wood, and acoustic tile to provide ballistic protection with a polished, professional appearance, and noise reduction. Action Target safety ceilings and ballistic baffles provide an impenetrable barrier that can be configured for a fixed firing line or to support a tactical training environment. Action Target uses steel with ballistic properties ranging from 10 gauge to heavy armor in our safety ceilings and baffles that withstand rounds from handguns to high-power rifles.