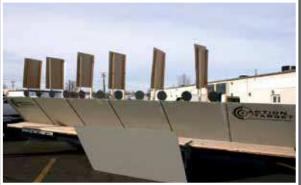

#### SAFETY BAFFLES

Action Target has multiple offerings of safety ceilings and ballistic baffles. We know bullet containment is essential and non-negotiable for any firing range. The safety ceilings and ballistic baffles we install are not just overhead plates. They are systems specifically engineered, designed, manufactured and installed for each range project.

We combine steel, rubber, wood, and acoustic tile to provide ballistic protection with a polished, professional appearance, and noise reduction. Action Target safety ceilings and ballistic baffles provide an impenetrable barrier that can be configured for a fixed firing line or to support a tactical training environment. Action Target uses steel with ballistic properties ranging from 10 gauge to heavy armor in our safety ceilings and baffles that withstand rounds from handguns to high-power rifles.