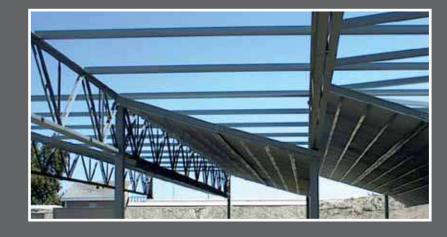

#### SAFETY BAFFLES

Action Target has multiple offerings of safety ceilings and ballistic baffles. We know bullet containment is essential and non-negotiable for any firing range. The safety ceilings and ballistic baffles we install are not just overhead plates. They are systems specifically engineered, designed, manufactured and installed for each range project.

We combine steel, rubber, wood, and acoustic tile to provide ballistic protection with a polished, professional appearance, and noise reduction. Action Target safety ceilings and ballistic baffles provide an impenetrable barrier that can be configured for a fixed firing line or to support a tactical training environment. Action Target uses steel with ballistic properties ranging from 10 gauge to heavy armor in our safety ceilings and baffles that withstand rounds from handguns to high-power rifles.

Action Target not only manufactures the highest-quality range equipment, we also provide full delivery and install service as well. Our team will work with you from start to finish to ensure the best outcome for your project, including the complete superstructure for your indoor or outdoor range.