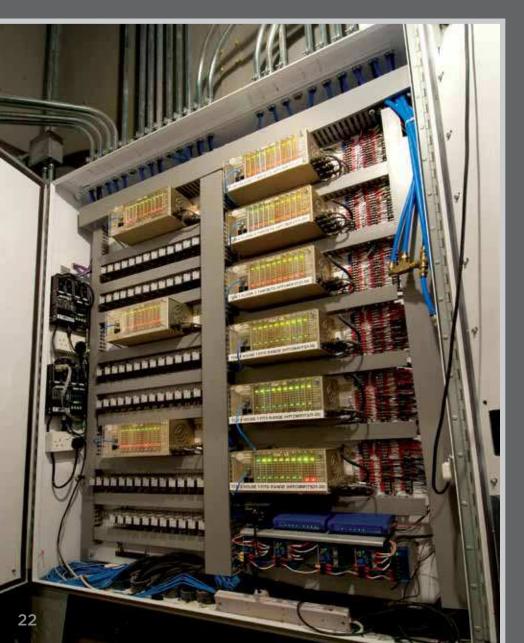

#### **CONTROL SYSTEMS**

As technology rapidly changes, Action Target continuously updates and upgrades our products to keep pace. We use quality, up-to-date industrial components to provide a highly customized, yet flexible, user interface to control a variety of equipment. The user friendly interface allows range personnel to rapidly create or modify training programs from any location. We have systems for all needs, from hand-held controllers to fully integrated control centers managing the operations of entire training complexes.

Action Target employs control systems that integrate every facet of the training event into a single multi-media product.
From security systems to targetry, Action Target can control it all.

We have the expertise to help you design, construct, observe and control what takes place in your training facility.

Whether managing a single target, a large range, or a complete MATCH™ training village with multiple structures and floors, we make sure you control all variables. Our staff will match the best control systems to meet the specific needs of your project.