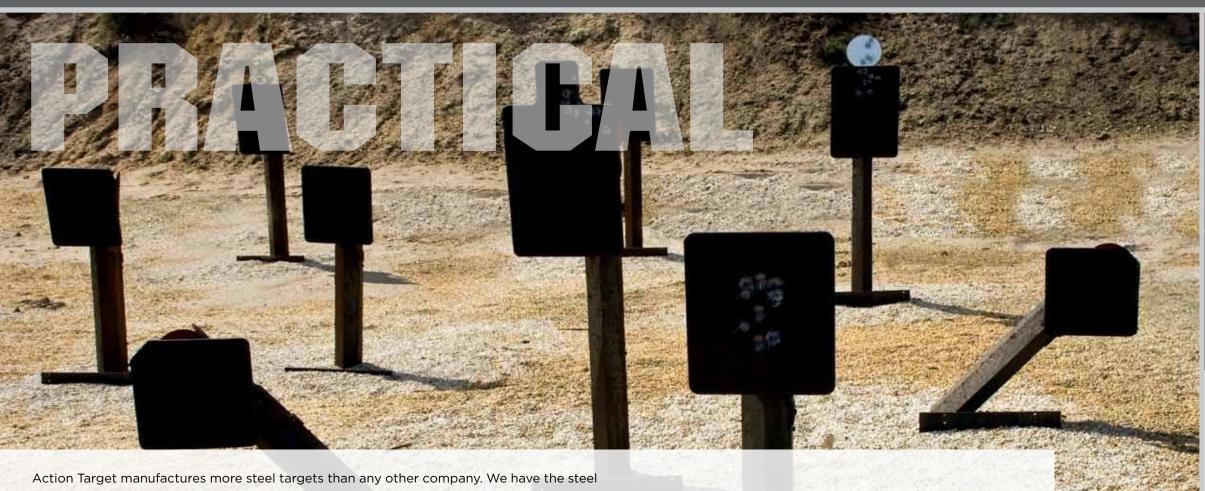

#### **REACTIVE STEEL**

Action Target pioneered the use of automated steel in reactive target systems. In the 1980's, Action Target introduced a full line of resetting steel and reactionary automated moving targets that had previously been unavailable in the shooting and training industry. Today, Action Target continues to offer the very best in re-settable steel as well as the widest variety of steel choices for target systems.

Reactive Steel offers unparalleled training benefits not available with paper targets. Steel is cost effective to use from the initial investment to the demands of ongoing daily training costs. Steel also provides positive instant feedback to the shooter of successful or unsuccessful completion of the training objectives with each shot fired. Automated steel targets are all-weather training devices and operate as intended rain or shine. Action Target automated steel systems challenge students to encounter realistic real-world reaction times while engaging multiple threats and various target sizes. Steel training builds confidence and stronger skills in the student's abilities to succeed in the split-seconds of a shooting engagement. A steel training system provides a learned shooting skill akin to riding a bike, which has a high retention curve and is proved to be repeatable time and again.

Action Target manufactures more steel targets than any other company. We have the steel training answers and the equipment to meet your needs. In addition, Action Target has specific courses and information designed by top professionals in the training industry. Contact the Action Target Training Academy for classes in your area or for more information regarding the use of steel targets at your training facility.