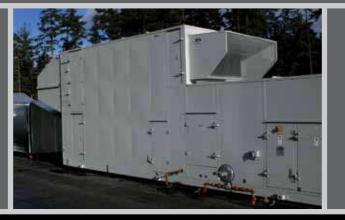

#### **MOBILE RANGE**

If you have space, zoning or permit issues, the Action Target mobile range offers the most versatile portable solution. It is a self-contained shooting facility, equipped with its own generator, that can accommodate up to three firing lanes complete with target retrievers, acoustics and ventilation.

Our ballistically secure, live-fire mobile range provides an affordable option for your training requirements. Using a standard over the road trailer, the Action Target mobile range makes it easy to accommodate multiple locations and the needs of your training schedule.