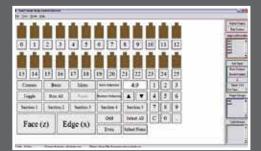

#### **CONTROL SYSTEMS**

As technology rapidly changes, Action Target continuously updates and upgrades our products to keep pace. We use quality, up-to-date industrial components to provide a highly customized, yet flexible, user interface to control a variety of equipment. The user friendly interface allows range personnel to rapidly create or modify training programs from any location. We have systems for all needs, from hand-held controllers to fully integrated control centers managing the operations of entire training complexes.

Action Target employs control systems that integrate every facet of the training event into a single multi-media product.
From security systems to targetry, Action Target can control it all.

We have the expertise to help you design, construct, observe and control what takes place in your training facility.

Whether managing a single target, a large range, or a complete MATCH™ training village with multiple structures and floors, we make sure you control all variables. Our staff will match the best control systems to meet the specific needs of your project.