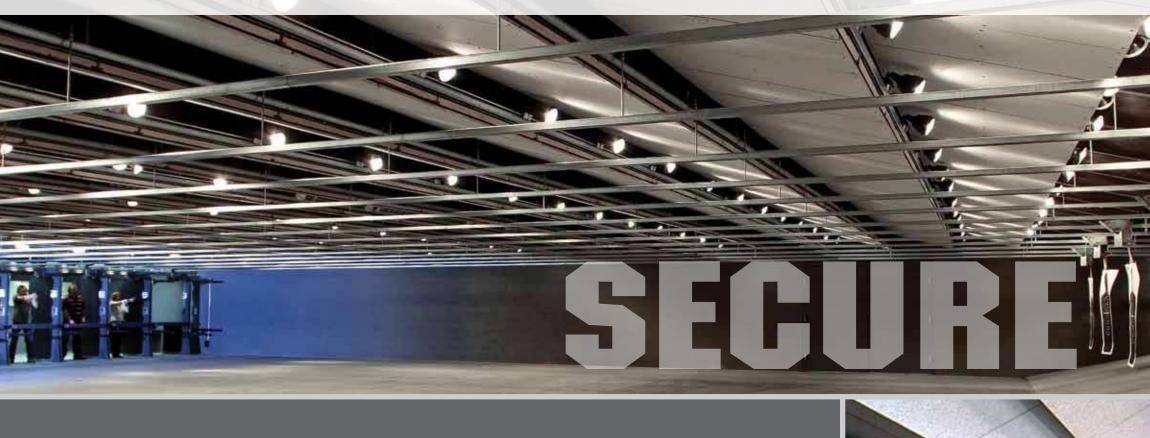

#### SAFETY BAFFLES

Action Target has multiple offerings of safety ceilings and ballistic baffles. We know bullet containment is essential and non-negotiable for any firing range. The safety ceilings and ballistic baffles we install are not just overhead plates. They are systems specifically engineered, designed, manufactured and installed for each range project.

We combine steel, rubber, wood, and acoustic tile to provide ballistic protection with a polished, professional appearance, and noise reduction. Action Target safety ceilings and ballistic baffles provide an impenetrable barrier that can be configured for a fixed firing line or to support a tactical training environment. Action Target uses steel with ballistic properties ranging from 10 gauge to heavy armor in our safety ceilings and baffles that withstand rounds from handguns to high-power rifles.