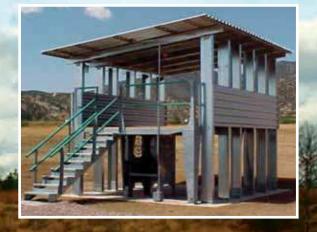

#### **MOBILE RANGE**

If you have space, zoning or permit issues, the Action Target mobile range offers the most versatile portable solution. It is a self-contained shooting facility, equipped with its own generator, that can accommodate up to three firing lanes complete with target retrievers, acoustics and ventilation.

Our ballistically secure, live-fire mobile range provides an affordable option for your training requirements. Using a standard over the road trailer, the Action Target mobile range makes it easy to accommodate multiple locations and the needs of your training schedule.