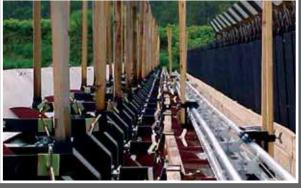

#### SAFETY BAFFLES

Action Target has multiple offerings of safety ceilings and ballistic baffles. We know bullet containment is essential and non-negotiable for any firing range. The safety ceilings and ballistic baffles we install are not just overhead plates. They are systems specifically engineered, designed, manufactured and installed for each range project.

We combine steel, rubber, wood, and acoustic tile to provide ballistic protection with a polished, professional appearance, and noise reduction. Action Target safety ceilings and ballistic baffles provide an impenetrable barrier that can be configured for a fixed firing line or to support a tactical training environment. Action Target uses steel with ballistic properties ranging from 10 gauge to heavy armor in our safety ceilings and baffles that withstand rounds from handguns to high-power rifles.