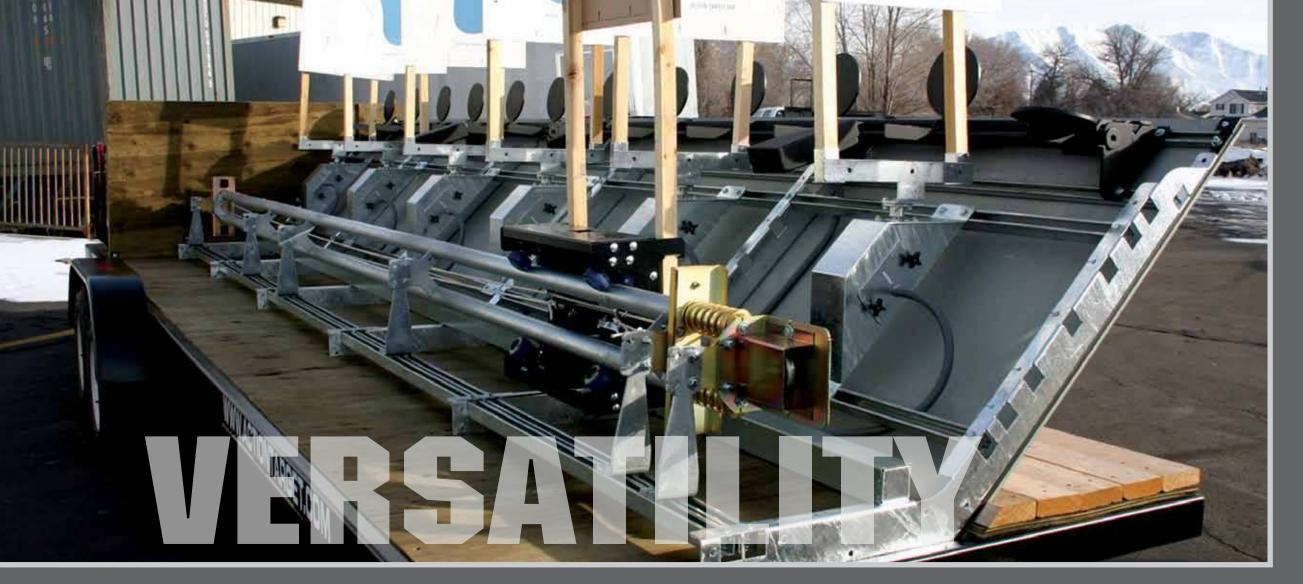

#### LINE OF FIRE™

The Line of Fire™ is a modular, frame-mounted, instant shooting range that comes prefabricated in modular sections. Similar to the chassis of a vehicle, the Line of Fire™ frame is the foundation and mounting surface for all the target systems and components. You can connect as many sections together as you need.

Our extensive experience in the industry has taught us that training requirements change with time. They adapt to the type of threats encountered, so you need a target system that can adapt as well. The Line of Fire™ is the most configurable target system Action Target has to offer. Design and build your own system with us by personally

selecting the targets that meet your training requirements. The Line of Fire™ provides total flexibility; choose any combination of knock-down (steel), pop-up, turning, swing-up or lateral moving targets to increase versatility in training.