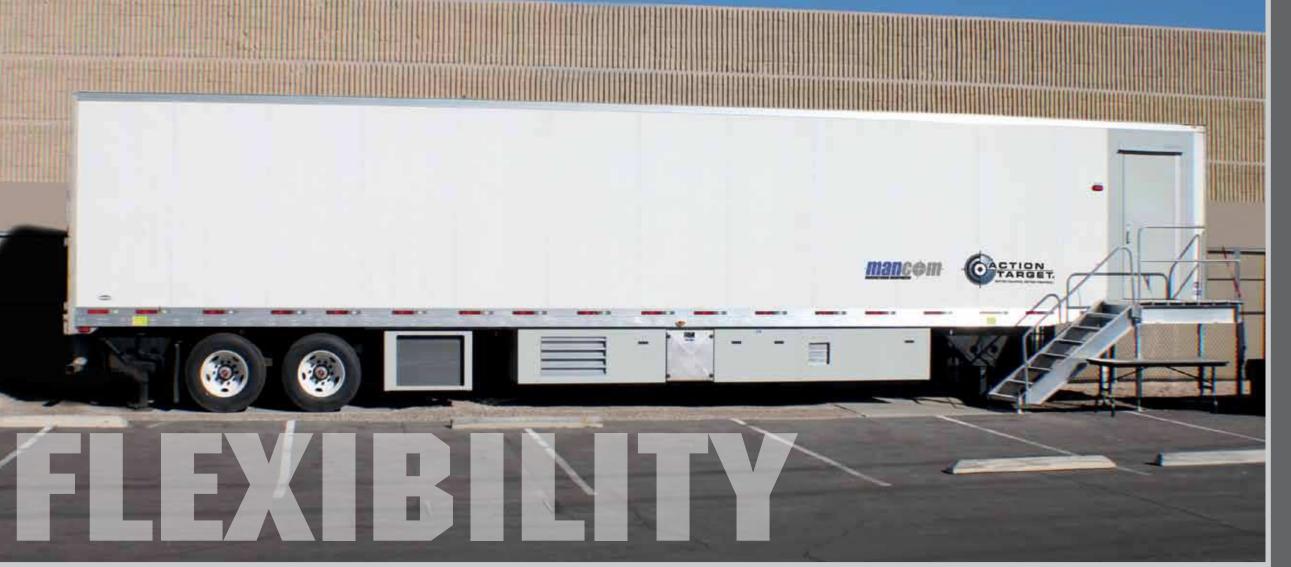

#### **MOBILE RANGE**

If you have space, zoning or permit issues, the Action Target mobile range offers the most versatile portable solution. It is a self-contained shooting facility, equipped with its own generator, that can accommodate up to three firing lanes complete with target retrievers, acoustics and ventilation.

Our ballistically secure, live-fire mobile range provides an affordable option for your training requirements. Using a standard over the road trailer, the Action Target mobile range makes it easy to accommodate multiple locations and the needs of your training schedule.