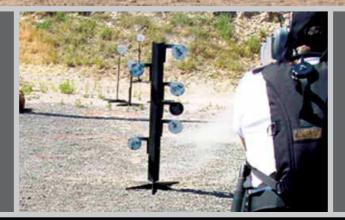

#### **REACTIVE STEEL**

Action Target pioneered the use of automated steel in reactive target systems. In the 1980's, Action Target introduced a full line of resetting steel and reactionary automated moving targets that had previously been unavailable in the shooting and training industry. Today, Action Target continues to offer the very best in re-settable steel as well as the widest variety of steel choices for target systems.

Reactive Steel offers unparalleled training benefits not available with paper targets. Steel is cost effective to use from the initial investment to the demands of ongoing daily training costs. Steel also provides positive instant feedback to the shooter of successful or unsuccessful completion of the training objectives with each shot fired. Automated steel targets are all-weather training devices and operate as intended rain or shine. Action Target automated steel systems challenge students to encounter realistic real-world reaction times while engaging multiple threats and various target sizes. Steel training builds confidence and stronger skills in the student's abilities to succeed in the split-seconds of a shooting engagement. A steel training system provides a learned shooting skill akin to riding a bike, which has a high retention curve and is proved to be repeatable time and again.

Action Target manufactures more steel targets than any other company. We have the steel training answers and the equipment to meet your needs. In addition, Action Target has specific courses and information designed by top professionals in the training industry. Contact the Action Target Training Academy for classes in your area or for more information regarding the use of steel targets at your training facility.