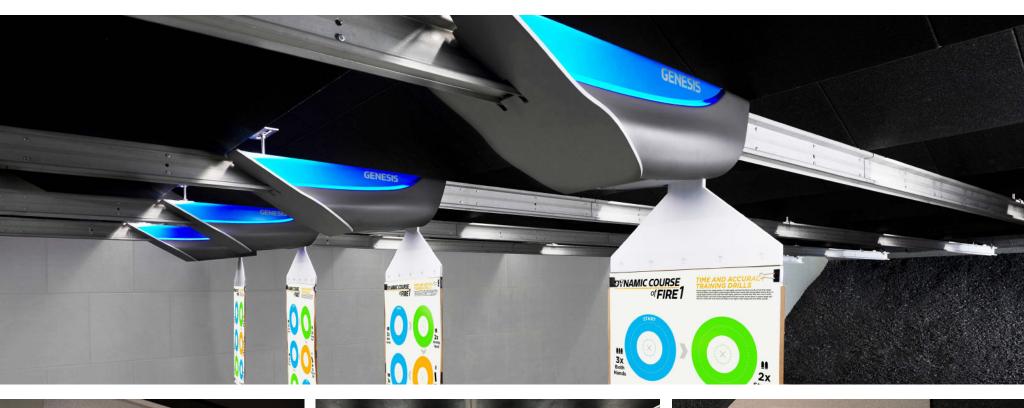

## TARGET SYSTEMS

Action Target offers the most advanced Target Systems on the market. This includes our Genesis™ Target retriever with integrated games and training scenarios as well as our hit-detecting and reactive Autotarget™ system. Equipping your range with one of these systems ensures a dynamic, engaging experience you, your family and your friends won't be able to get enough of.

#### TALK OF THE TOWN

Do you enjoy hosting friends and family and being the talk of the neighborhood? The Entertainer was designed for those who want to provide an unforgettable experience, compete and hone their skills. The Entertainer features the Genesis™ wireless target retriever with 360° target turning and dynamic preprogrammed games and drills that will keep you coming back for more. In addition, The Entertainer includes our Defender™ Stalls with optional stall colors and ballistic glass options. This is the ultimate package for those looking for an engaging experience.