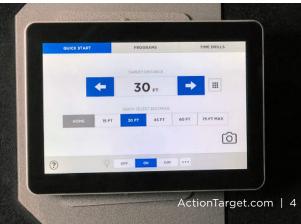

## TARGET SYSTEMS

Action Target offers the most advanced Target Systems on the market. This includes our Genesis™ Target retriever with integrated games and training scenarios as well as our hit-detecting and reactive Autotarget™ system. Equipping your range with one of these systems ensures a dynamic, engaging experience you, your family and your friends won't be able to get enough of.