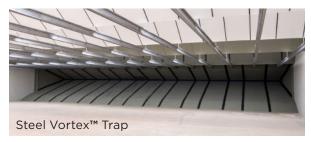

## **BULLET TRAPS**

Action Target bullet traps are proven to stop bullets safely, reliably, and consistently in all conditions and for all calibers appropriate to your shooting and training needs. The industry-leading steel Vortex™ Trap decelerates bullets while making collection convenient. The innovative Rubber Berm. Trap is clean and cost-effective, capturing projectiles whole and intact.