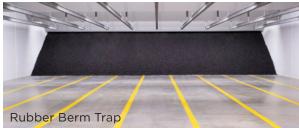

## **BULLET TRAPS**

Action Target bullet traps are proven to stop bullets safely, reliably, and consistently in all conditions and for all calibers appropriate to your shooting and training needs. The industry-leading steel Vortex™ Trap decelerates bullets while making collection convenient. The innovative Rubber Berm. Trap is clean and cost-effective, capturing projectiles whole and intact.