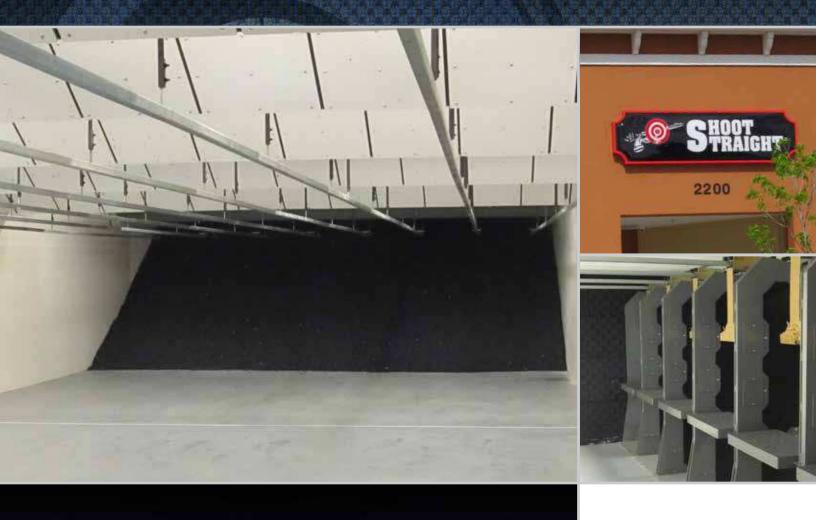

## **SHOOT STRAIGHT**

SEVERAL TOTAL CONTAINMENT TRAPS FT. LAUDERDALE, FL

ESTIMATED RANGE EQUIPMENT COST: \$350,000 - \$450,000

Shoot Straight has been in the Gun Sports industry since 1979, and is the largest gun dealer in Florida. Prior to building this range they already had 7 gun shops with shooting ranges spread out around the state of Florida. Action Target was privileged to work closely with Shoot Straight to help build this 24 lane indoor range in Ft. Lauderdale, which is a great addition to their growing retail gun stores and shooting ranges, making this their 8th location.

This 24 lane range is split into 3 separate bays, with 8 lanes per bay. All the lanes are equipped with Action Target SRET target retrievers, ballistic shoot stalls, overhead ballistic safety ceiling and baffle system, and a granulated rubber berm trap. All 24 lanes are rated for pistol and rifle use.

## PROJECT SCOPE

- 24 lane indoor range
- 25-yard shooting distance
- Rubber Berm Trap
- 24 SRET target retrievers
- Shooting stalls
- Baffles