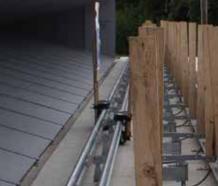

**THE TRACK:** We developed a round rail track system made of tubular steel that eliminates binding issues found in ibeam and steel strip tracks so you can continue training no matter how windy it gets.

The new Track Runner<sup>TM</sup> can be mounted in several configurations depending on your needs. For systems used on the ground, the track simply rests on a series of sturdy feet attached at each track connection point. Because no anchors or permanent mounting is required, the system can easily be moved as necessary.

If your needs are different, the new Track Runner<sup> $\mathbb{N}$ </sup> can also be mounted to the side of a wall. This option is often required on indoor ranges or other ranges where space at the target line is very limited. You can even mount the new Track Runner<sup> $\mathbb{N}$ </sup> above the target line and hang the targets from above.