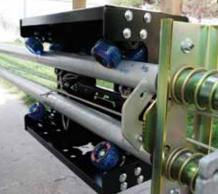

**THE TROLLEY:** The new trolley uses a wrap-around design and multiple urethane wheels to provide extremely smooth and quiet motion. Because these ball-bearing wheels evenly distribute pressure and reduce friction, wind has no effect on the system's performance.

Perhaps the greatest benefit of the new Track Runner™ trolley design is the ability to incorporate different types of targets. In addition to shooting at traditional cardboard targets, a single multi-purpose bracket

provides a uniform interface with Action Target's full line of portable steel targets for instant audible feedback every time the moving target "clangs" from an accurate shot. The law enforcement firearms training community has long recognized the benefits of this instant feedback provided by shooting on steel targets. The power of the new Track Runner™ takes firearms training to a new level by providing a means to use this same instant feedback in your moving