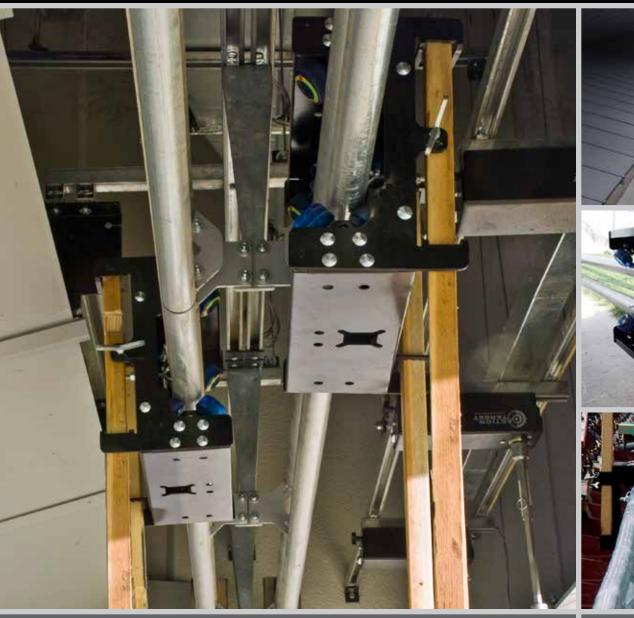

**THE TROLLEY:** The new trolley uses a wrap-around design and multiple urethane wheels to provide extremely smooth and quiet motion. Because these ball-bearing wheels evenly distribute pressure and reduce friction, wind has no effect on the system's performance.

Perhaps the greatest benefit of the new Track Runner™ trolley design is the ability to incorporate different types of targets. In addition to shooting at traditional cardboard targets, a single multi-purpose bracket

provides a uniform interface with Action Target's full line of portable steel targets for instant audible feedback every time the moving target "clangs" from an accurate shot. The law enforcement firearms training community has long recognized the benefits of this instant feedback provided by shooting on steel targets. The power of the new Track Runner™ takes firearms training to a new level by providing a means to use this same instant feedback in your moving