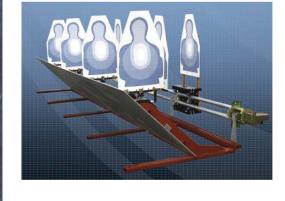

## TURNING TARGETS

Turning targets are often limited to qualification rather than training, but with the Line of Fire™ they become an essential part of the tactical environment. Activated individually or in unison, these high-speed turners can be used to represent a hostile adversary or an innocent bystander that gets in the way at the worst possible time. As an added bonus, the unique design of the Line of Fire's™ target clamps gives you the option to use your cardboard targets without the mess and hassle of wood supports or staples. **OVER** >>>