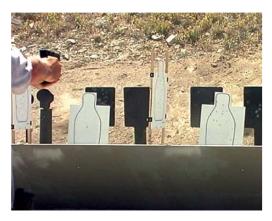

## TURNING TARGETS

Turning targets are often limited to qualification rather than training, but with the Line of Fire™ they become an essential part of the tactical environment. Activated individually or in unison, these high-speed turners can be used to represent a hostile adversary or an innocent bystander that gets in the way at the worst possible time. As an added bonus, the unique design of the Line of Fire's™ target clamps gives you the option to use your cardboard targets without the mess and hassle of wood supports or staples. **OVER** >>>