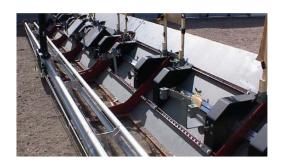

## TURNING TARGETS

Turning targets are often limited to qualification rather than training, but with the Line of Fire™ they become an essential part of the tactical environment. Activated individually or in unison, these high-speed turners can be used to represent a hostile adversary or an innocent bystander that gets in the way at the worst possible time. As an added bonus, the unique design of the Line of Fire's™ target clamps gives you the option to use your cardboard targets without the mess and hassle of wood supports or staples. **OVER** >>>