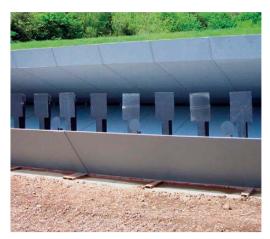

## TURNING TARGETS

Turning targets are often limited to qualification rather than training, but with the Line of Fire™ they become an essential part of the tactical environment. Activated individually or in unison, these high-speed turners can be used to represent a hostile adversary or an innocent bystander that gets in the way at the worst possible time. As an added bonus, the unique design of the Line of Fire's™ target clamps gives you the option to use your cardboard targets without the mess and hassle of wood supports or staples. **OVER** >>>