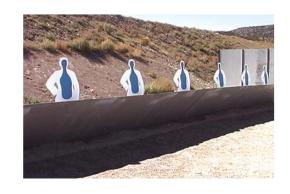

## TURNING TARGETS

Turning targets are often limited to qualification rather than training, but with the Line of Fire™ they become an essential part of the tactical environment. Activated individually or in unison, these high-speed turners can be used to represent a hostile adversary or an innocent bystander that gets in the way at the worst possible time. As an added bonus, the unique design of the Line of Fire's™ target clamps gives you the option to use your cardboard targets without the mess and hassle of wood supports or staples. **OVER** >>>