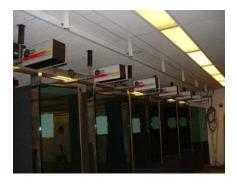

## **PAST PERFORMANCE PROJECTS**

**PROJECT NAME** Clackamas County Public Safety Training Center

**AND LOCATION:** Clackamas, OR

Action Target built a 10 lane/25 yard indoor range equipped with a Total Containment Trap **PROJECT SCOPE:** 

and a Dust Collection Unit. We also equipped an 8 lane range turning target retrievers and

clear ballistic shooting stalls.

Action Target was the manufacturer and installer of the range equipment, plus the prime **OUR ROLE:** 